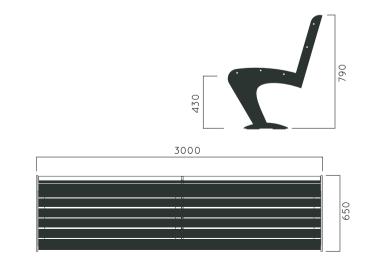

DIMENSIONS: L3000XW650XH430/790 mm



## PRIMO 300 BENCH

| Material:                               | Impregnated wood coated with Water-based paint certified by the (En 71- 3 safety for toys). |
|-----------------------------------------|---------------------------------------------------------------------------------------------|
| Fixing:                                 | Hot-dip galvanized & powder-coated metal                                                    |
|                                         | <ul><li>▶ Resistance</li><li>▶ Stabilized dimensions</li></ul>                              |
|                                         | Translucent wood finish  ▶ Transparency  ▶ Protection                                       |
| <ul><li>▷</li><li>▷</li><li>▷</li></ul> | Autoclave treated wood  Strength  Long servi