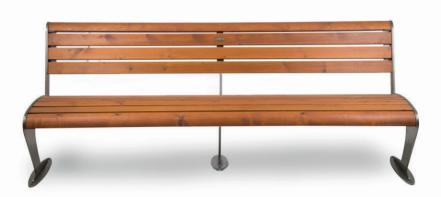

## PRIMO 300 BENCH

| Material:                               | Impregnated wood coated with Water-based paint certified by the (En 71- 3 safety for toys). |
|-----------------------------------------|---------------------------------------------------------------------------------------------|
| Fixing:                                 | Hot-dip galvanized & powder-coated metal                                                    |
|                                         | <ul><li>▶ Resistance</li><li>▶ Stabilized dimensions</li></ul>                              |
|                                         | Translucent wood finish  ▶ Transparency  ▶ Protection                                       |
| <ul><li>▷</li><li>▷</li><li>▷</li></ul> | Autoclave treated wood  Strength  Long serving  Resistant to severe weather conditions      |
| Packing size:                           | 3010 x 660 x 440/800 mm                                                                     |