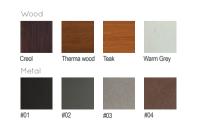

--------------------------------------------------------------------------------------|
| Fixing:                                 | Hot-dip galvanized & powder-coated metal                                                    |
|                                         | <ul><li>▶ Resistance</li><li>▶ Stabilized dimensions</li></ul>                              |
|                                         | Translucent wood finish  ▶ Transparency  ▶ Protection                                       |
| <ul><li>▷</li><li>▷</li><li>▷</li></ul> | Autoclave treated wood  Strength  Long serving  Resistant to severe weather conditions      |
| Packing size:                           | 3010 x 660 x 440/800 mm                                                                     |

Colours | textures: