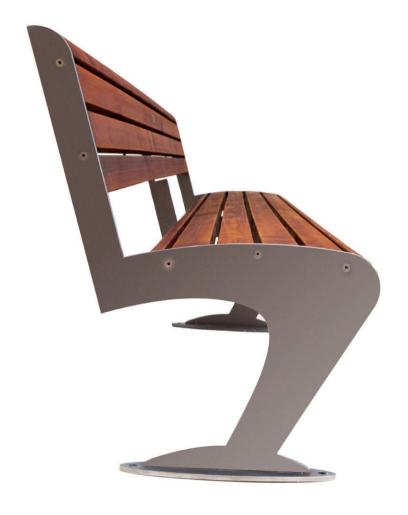

## PRIMO 300 BENCH

| Material:                               | Impregnated wood coated with Water-based paint certified by the (En 71- 3 safety for toys). |
|-----------------------------------------|---------------------------------------------------------------------------------------------|
| Fixing:                                 | Hot-dip galvanized & powder-coated metal                                                    |
|                                         | <ul><li>▶ Resistance</li><li>▶ Stabilized dimensions</li></ul>                              |
|                                         | Translucent wood finish  ▶ Transparency  ▶ Protection                                       |
| <ul><li>▷</li><li>▷</li><li>▷</li></ul> | Autoclave treated wood  Strength  Long serving  Resistant to severe weather conditions      |
| Packing size:                           | 3010 x 660 x 440/800 mm                                                                     |