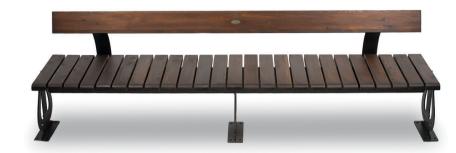

DIMENSIONS: L2600xW595xH790mm

## LIRA BENCH

| 2600 | o   |
|------|-----|
| 595  | 440 |

| Material:           | Impregnated wood coated with Water-based paint certified by the (En 71- 3 safety for toys). |  |
|---------------------|---------------------------------------------------------------------------------------------|--|
| Fixing:             | Stainless Steel                                                                             |  |
|                     | ▶ Resistance                                                                                |  |
|                     | ▶ Stabilized dimensions                                                                     |  |
|                     | Translucent wood finish                                                                     |  |
|                     | ▶ Transparency                                                                              |  |
|                     | ▶ Protection                                                                                |  |
|                     | Autoclave treated wood                                                                      |  |
| $\triangleright$    | Strength                                                                                    |  |
| $\triangleright$    | Long serving                                                                                |  |
| $\triangleright$    | Resistant to severe weather conditions                                                      |  |
| Packing size:       | 2700 x 605 x 800 mm                                                                         |  |
| Colours   textures: |                                                                                             |  |