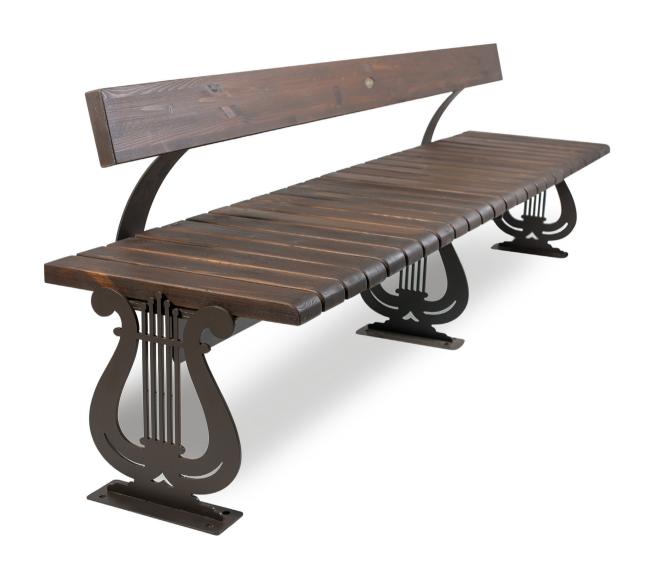

DIMENSIONS: L2600xW595xH790mm

## LIRA BENCH

| 2600 | o   |
|------|-----|
| 595  | 440 |

| Material:           | Impregnated wood coated with Water-based paint certified by the (En 71- 3 safety for toys). |  |
|---------------------|---------------------------------------------------------------------------------------------|--|
| Fixing:             | Stainless Steel                                                                             |  |
|                     | ▶ Resistance                                                                                |  |
|                     | ▶ Stabilized dimensions                                                                     |  |
|                     | Translucent wood finish                                                                     |  |
|                     | ▶ Transparency                                                                              |  |
|                     | ▶ Protection                                                                                |  |
|                     | Autoclave treated wood                                                                      |  |
| $\triangleright$    | Strength                                                                                    |  |
| $\triangleright$    | Long serving                                                                                |  |
| $\triangleright$    | Resistant to severe weather conditions                                                      |  |
| Packing size:       | 2700 x 605 x 800 mm                                                                         |  |
| Colours   textures: |                                                                                             |  |