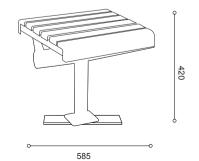

## DIMENSIONS: L1750xW585xH420mm



## TROYA BENCH

| Material:           | Impregnated wood coated with Water-based paint certified by the (En 71- 3 safety for toys). |
|---------------------|---------------------------------------------------------------------------------------------|
| Fixing:             | Stainless Steel                                                                             |
|                     | <ul><li>Resistance</li><li>Stabilized dimensions</li></ul>                                  |
|                     | Translucent wood finish  ▶ Transparency  ▶ Protection                                       |
|                     | Autoclave treated wood                                                                      |
| $\triangleright$    | Strength