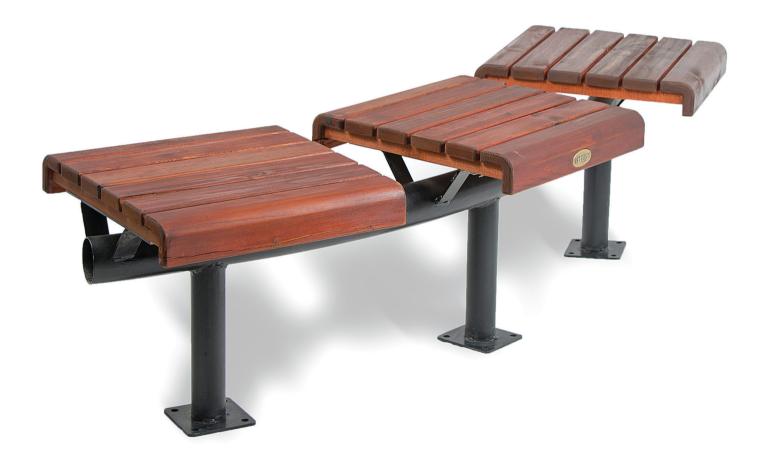

## TROYA BENCH

| Material:           | Impregnated wood coated with Water-based paint certified by the (En 71- 3 safety for toys). |
|---------------------|---------------------------------------------------------------------------------------------|
| Fixing:             | Stainless Steel                                                                             |
|                     | <ul><li>Resistance</li><li>Stabilized dimensions</li></ul>                                  |
|                     | Translucent wood finish  ▶ Transparency  ▶ Protection                                       |
|                     | Autoclave treated wood                                                                      |
| $\triangleright$    | Strength                                                                                    |
| $\triangleright$    | Long serving                                                                                |
| $\triangleright$    | Resistant to severe weather conditions                                                      |
| Packing size:       | 1760 x 595 x 430 mm                                                                         |
| Colours   textures: | Wood                                                                                        |