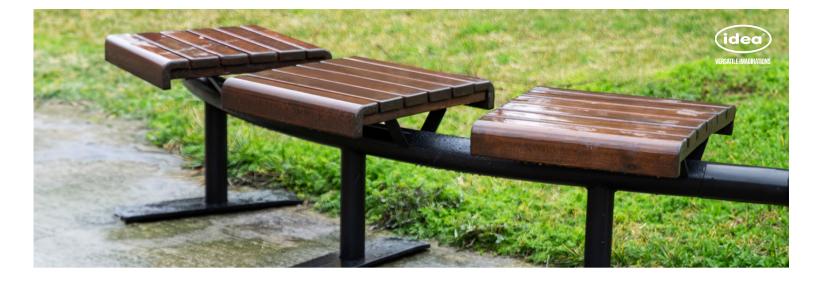

## TROYA BENCH

| Material:           | Impregnated wood coated with Water-based paint certified by the (En 71- 3 safety for toys). |
|---------------------|---------------------------------------------------------------------------------------------|
| Fixing:             | Stainless Steel                                                                             |
|                     | <ul><li>Resistance</li><li>Stabilized dimensions</li></ul>                                  |
|                     | Translucent wood finish  ▶ Transparency  ▶ Protection                                       |
|                     | Autoclave treated wood                                                                      |
| $\triangleright$    | Strength                                                                                    |
| $\triangleright$    | Long serving                                                                                |
| $\triangleright$    | Resistant to severe weather conditions                                                      |
| Packing size:       | 1760 x 595 x 430 mm                                                                         |
| Colours   textures: | Wood                                                                                        |