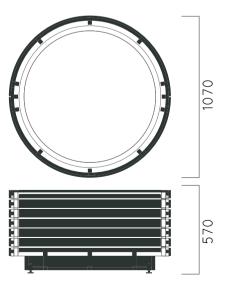

Dimensions: D1070xH570mm



## YUMRU PLANTER

| Material:           | Impregnated wood coated with<br>Water-based paint certified by the<br>(En 71- 3 safety for toys). |
|---------------------|---------------------------------------------------------------------------------------------------|
| Fixing:             | Hot-dip galvanized & powder-coated metal                                                          |
|                     | <ul><li>▷ Resistance</li><li>▷ Stabilized dimensions</li></ul>                                    |
|                     | Translucent wood finish                                                                           |
|                     | ▷ Transparency                                                                                    |
|                     | ▷ Protection