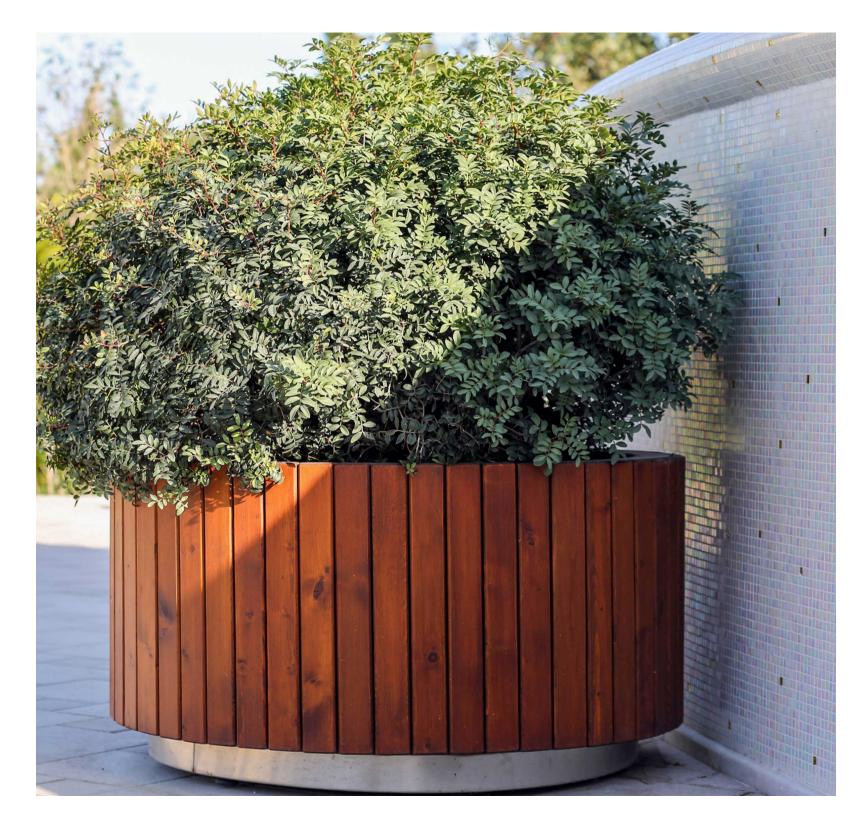

## YUMRU PLANTER

| Material:           | Impregnated wood coated with<br>Water-based paint certified by the<br>(En 71- 3 safety for toys). |
|---------------------|---------------------------------------------------------------------------------------------------|
| Fixing:             | Hot-dip galvanized & powder-coated metal                                                          |
|                     | <ul><li>▷ Resistance</li><li>▷ Stabilized dimensions</li></ul>                                    |
|                     | Translucent wood finish                                                                           |
|                     | ▷ Transparency                                                                                    |
|                     | ▷ Protection                                                                                      |
|                     | Autoclave treated wood                                                                            |
|                     | Strength                                                                                          |
|                     |                                                                                                   |
|                     | <ul><li>Resistant to severe weather conditions</li></ul>                                          |
| Packing size:       | 1080 x 580 mm                                                                                     |
| Colours   textures: | Wood                                                                                              |