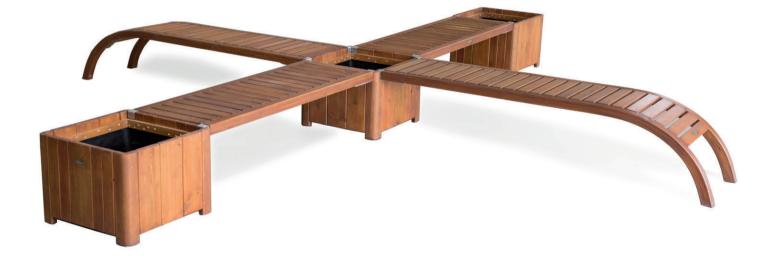

## CUSTOMIZABLE ADAMO BENCH

| Material:           | Impregnated wood coated with Water-based paint certified by the (En 71- 3 safety for toys). |
|---------------------|---------------------------------------------------------------------------------------------|
| Fixing:             | Stainless Steel                                                                             |
|                     | ▶ Resistance                                                                                |
|                     | ▶ Stabilized dimensions                                                                     |
|                     | Translucent wood finish                                                                     |
|                     | ▶ Transparency                                                                              |
|                     | ▶ Protection                                                                                |
|                     | Autoclave treated wood                                                                      |
| $\triangleright$    | Strength                                                                                    |
| $\triangleright$    | Long serving                                                                                |
| <b>&gt;</b>         | Resistant to severe weather conditions                                                      |
| Packing size:       | 2310 x 460 x 450 mm                                                                         |
| Colours   textures: | Wood                                                                                        |