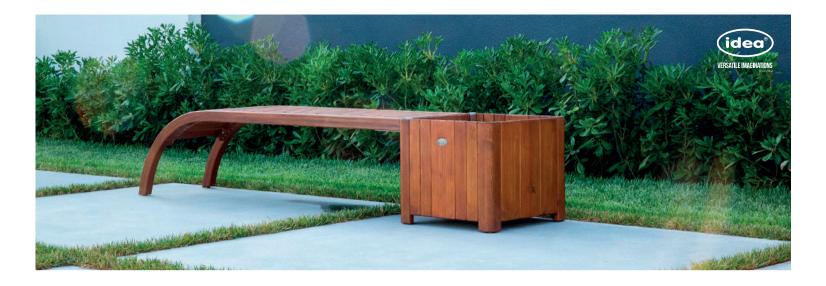

## CUSTOMIZABLE ADAMO BENCH

| Material:           | Impregnated wood coated with Water-based paint certified by the (En 71- 3 safety for toys). |
|---------------------|---------------------------------------------------------------------------------------------|
| Fixing:             | Stainless Steel                                                                             |
|                     | ▶ Resistance                                                                                |
|                     | ▶ Stabilized dimensions                                                                     |
|                     | Translucent wood finish                                                                     |
|                     | ▶ Transparency                                                                              |
|                     | ▶ Protection                                                                                |
|                     | Autoclave treated wood                                                                      |
| $\triangleright$    | Strength                                                                                    |
| $\triangleright$    | Long serving                                                                                |
| <b>&gt;</b>         | Resistant to severe weather conditions                                                      |
| Packing size:       | 2310 x 460 x 450 mm                                                                         |
| Colours   textures: | Wood                                                                                        |