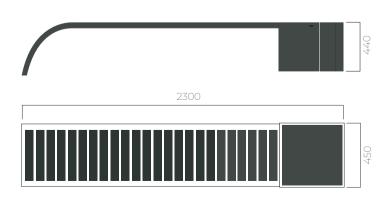

DIMENSIONS: L2300xW450xH440 mm

## CUSTOMIZABLE ADAMO BENCH





| Material:           | Impregnated wood coated with Water-based paint certified by the (En 71- 3 safety for toys). |
|---------------------|---------------------------------------------------------------------------------------------|
| Fixing:             | Stainless Steel                                                                             |
|                     | ▶ Resistance                                                                                |
|                     | ▶ Stabilized dimensions                                                                     |
|                     | Translucent wood finish                                                                     |
|                     | ▶ Transparency