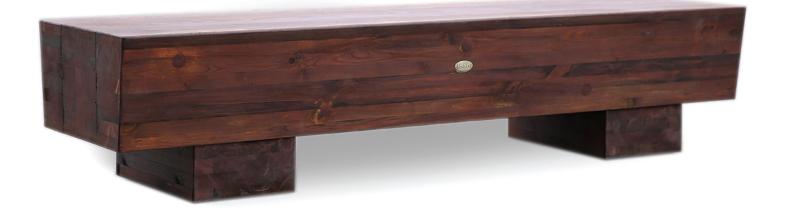

DIMENSIONS: L2000xW600xH450mm

2000

## VENETO BENCH

| Material:           | Impregnated wood coated with<br>Water-based paint certified by the<br>(En 71- 3 safety for toys). |
|---------------------|---------------------------------------------------------------------------------------------------|
| Fixing:             | Stainless Steel                                                                                   |
|                     | <ul><li>▶ Resistance</li><li>▶ Stabilized dimensions</li></ul>                                    |
|                     | Translucent wood finish  ▶ Transparency  ▶ Protection                                             |
|                     | Autoclave treated wood                                                                            |
| $\triangleright$    | Strength                                                                                          |
| $\triangleright$    | Long serving                                                                                      |
| >                   | Resistant to severe weather conditions                                                            |
| Packing size:       | 2010 x 610 x 460 mm                                                                               |
| Colours I textures: |                                                                                                   |