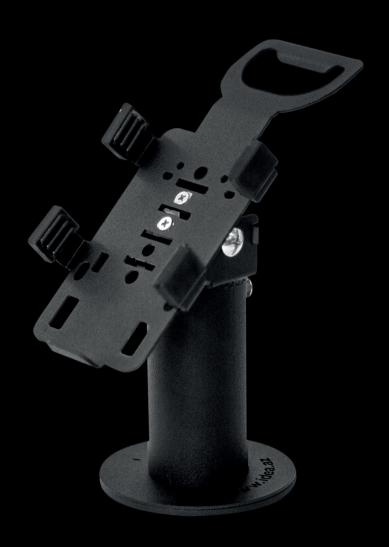

## POS STAND PAX A35 (SHORT SINGLE)

## POS TERMINAL STAND FOR PAYMENT STATION

The POS terminal stand is great for making your credit or debit card transactions smoother and faster. It is made of durable metal to withstand heavy use, and it bolts securely to the counter to deter theft. The base, bolts securely to the countertop for a sturdy installation. As you can see, the handle for POS terminals is able to move with a convenient rotating function.