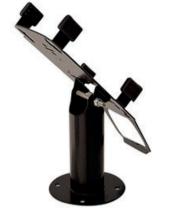

# POS STAND PAX A35 (SHORT DOUBLE)

## POS TERMINAL STAND FOR PAYMENT STATION

The POS terminal stand is great for making your credit or debit card transactions smoother and faster. It is made of durable metal to withstand heavy use, and it bolts securely to the counter to deter theft. The base, bolts securely to the countertop for a sturdy installation. As you can see, the handle for POS terminals is able to move with a convenient rotating function.