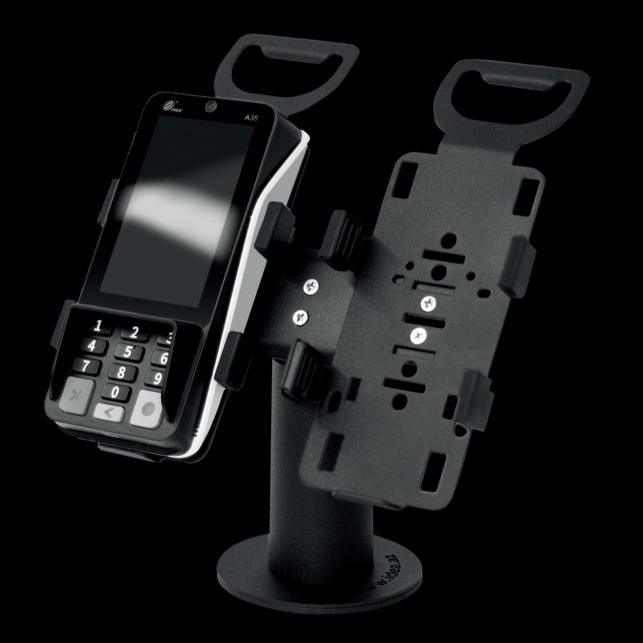

## POS STAND PAX A35 (SHORT SINGLE)

## POS TERMINAL STAND FOR PAYMENT STATION

The POS terminal stand is great for making your credit or debit card transactions smoother and faster. It is made of durable metal to withstand heavy use, and it bolts securely to the counter to deter theft. The base, bolts securely to the countertop for a sturdy installation. As you can see, the handle for POS terminals is able to move with a convenient rotating function.