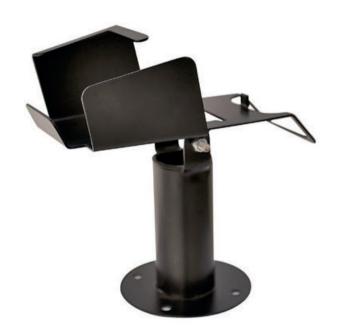

## POS TERMINAL STAND FOR PAYMENT STATION

The POS terminal stand is great for making your credit or debit card transactions smoother and faster. It is made of durable metal to withstand heavy use, and it bolts securely to the counter to deter theft. The base, bolts securely to the countertop for a sturdy installation. As you can see, the handle for POS terminals is able to move with a convenient rotating function.