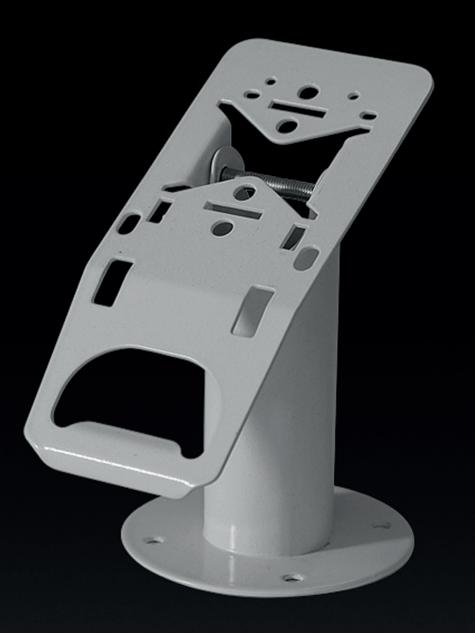

# POS STAND PAX A35 (SHORT DOUBLE)

### POS STAND PAX A35

## POS TERMINAL STAND FOR PAYMENT STATION

The POS terminal stand is great for making your credit or debit card transactions smoother and faster. It is made of durable metal to withstand heavy use, and it bolts securely to the counter to deter theft. The base, bolts securely to the countertop for a sturdy installation. As you can see, the handle for POS terminals is able to move with a convenient rotating function.