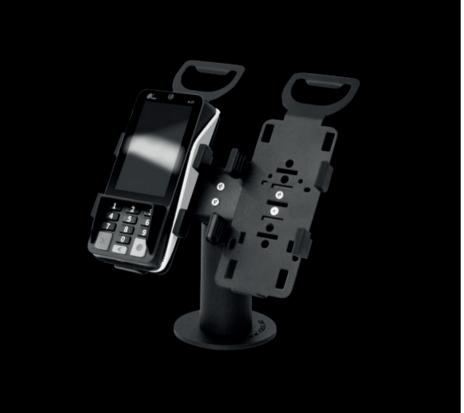

## POS STAND PAX A35 (SHORT SINGLE)

## POS TERMINAL STAND FOR PAYMENT STATION

The POS terminal stand is great for making your credit or debit card transactions smoother and faster. It is made of durable metal to withstand heavy use, and it bolts securely to the counter to deter theft. The base, bolts securely to the countertop for a sturdy installation. As you can see, the handle for POS terminals is able to move with a convenient rotating function.