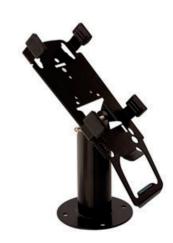

# POS STAND PAX A35 (SHORT DOUBLE)

## POS TERMINAL STAND FOR PAYMENT STATION

The POS terminal stand is great for making your credit or debit card transactions smoother and faster. It is made of durable metal to withstand heavy use, and it bolts securely to the counter to deter theft. The base, bolts securely to the countertop for a sturdy installation. As you can see, the handle for POS terminals is able to move with a convenient rotating function.