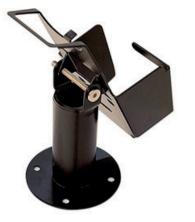

BLE)





#### POS STAND PAX A35





### POS STAND PAX A35





#### POS STAND PAX A35





## POS TERMINAL STAND FOR PAYMENT STATION

The POS terminal stand is great for making your credit or debit card transactions smoother and faster. It is made of durable metal to withstand heavy use, and it bolts securely to the counter to deter theft. The base, bolts securely to the countertop for a sturdy installation. As you can see, the handle for POS terminals is able to move with a convenient rotating function.

















### POS TERMINAL X990 VERIFONE

The POS Terminal X990 Verifone is a reliable and efficient point-of-sale solution that offers secure and fast transactions. With its advanced features and user-friendly interface, it is the perfect choice for businesses of all sizes.











### POS STAND VX680 VERIFONE

We want to introduce you to our modern device - Pos Terminal Handle. The presence of a POS system in the store is paramount because it has become popular among people who pay by contactless card, without touching the card. Simply put, a POS is where your customer pays for a product or service in your store. As you can see, the handle for Pos Terminals is made of metal, with a convenient rotating function. It has adhered to modern standards as well. Also, arrangement of the product are made according to the customer's order.











# POS STAND X990 VERIFONE (TAXI)

The POS Stand X990 Verifone (Taxi) Handler is a must-have accessory for businesses. It offers a secure and stable base for the X990 Verifone device, making it easy to handle and process pay