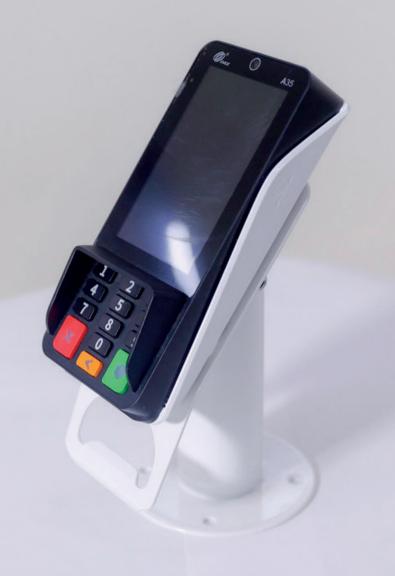

## POS STAND PAX A35 (SHORT SINGLE)

#### POS STAND PAX A35

## POS TERMINAL STAND FOR PAYMENT STATION

The POS terminal stand is great for making your credit or debit card transactions smoother and faster. It is made of durable metal to withstand heavy use, and it bolts securely to the counter to deter theft. The base, bolts securely to the countertop for a sturdy installation. As you can see, the handle for POS terminals is able to move with a convenient rotating function.