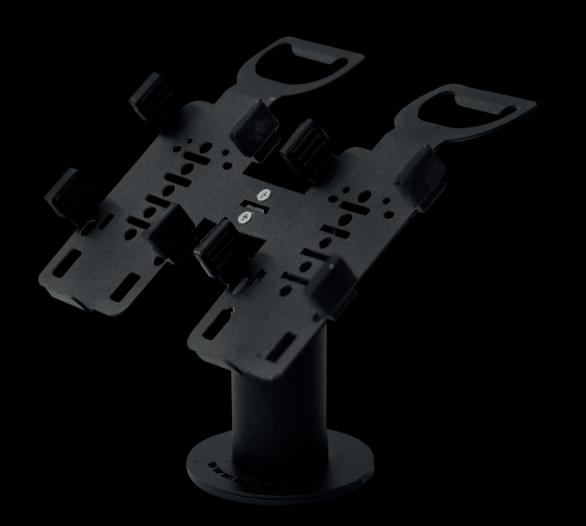

# POS STAND PAX A35 (SHORT DOUBLE)

## POS TERMINAL STAND FOR PAYMENT STATION

The POS terminal stand is great for making your credit or debit card transactions smoother and faster. It is made of durable metal to withstand heavy use, and it bolts securely to the counter to deter theft. The base, bolts securely to the countertop for a sturdy installation. As you can see, the handle for POS terminals is able to move with a convenient rotating function.