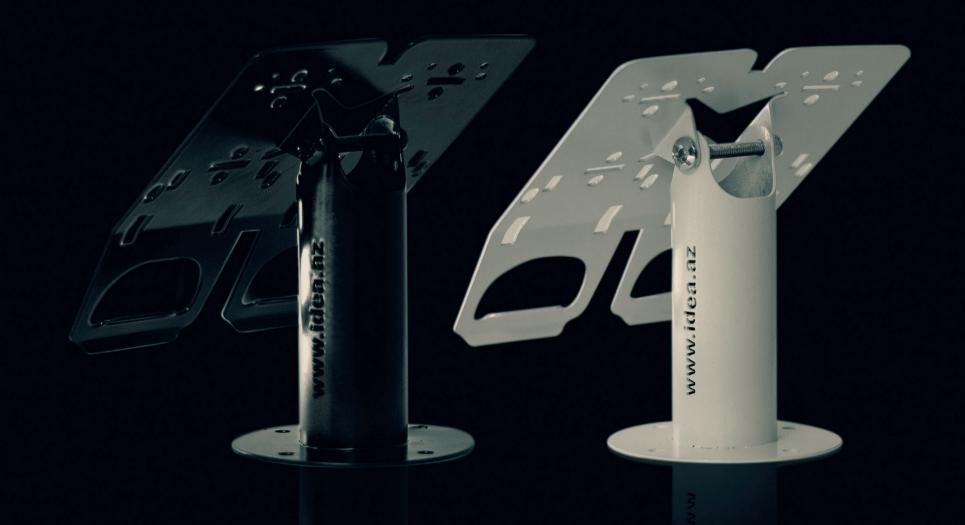

# POS STAND PAX A35 (LONG DOUBLE)

18 www.idea.az 19

#### POS STAND PAX A35

## POS TERMINAL STAND FOR PAYMENT STATION

The POS terminal stand is great for making your credit or debit card transactions smoother and faster. It is made of durable metal to withstand heavy use, and it bolts securely to the counter to deter theft. The base, bolts securely to the countertop for a sturdy installation. As you can see, the handle for POS terminals is able to move with a convenient rotating function.