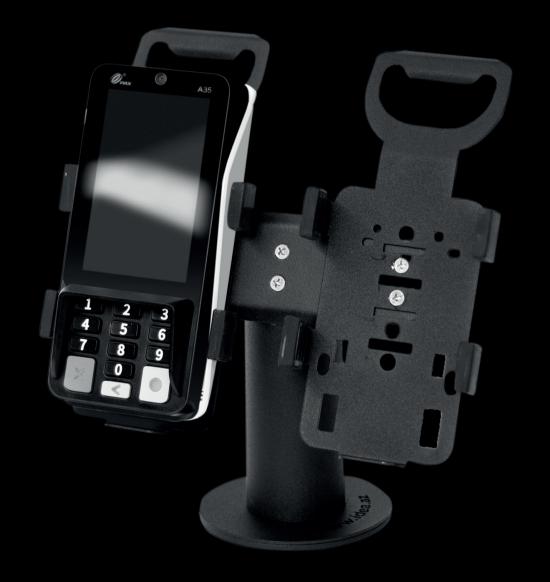

## POS STAND PAX A35 (SHORT SINGLE)

#### POS STAND PAX A35

## POS TERMINAL STAND FOR PAYMENT STATION

The POS terminal stand is great for making your credit or debit card transactions smoother and faster. It is made of durable metal to withstand heavy use, and it bolts securely to the counter to deter theft. The base, bolts securely to the countertop for a sturdy installation. As you can see, the handle for POS terminals is able to move with a convenient rotating function.