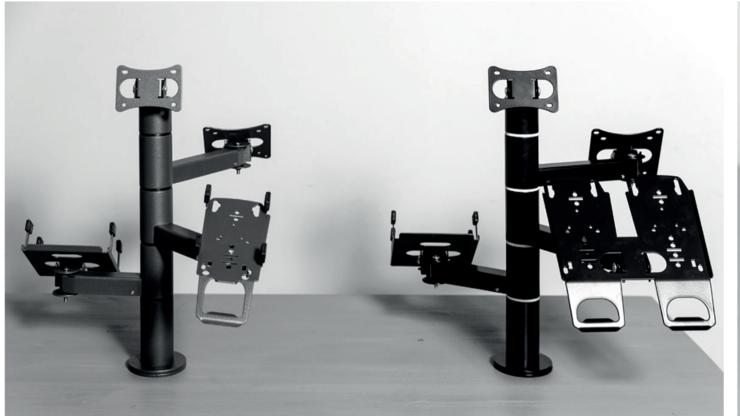

# POS STAND PAX A35 (LONG DOUBLE)

18 www.idea.az 19

# POS STAND PAX A35 (SHORT DOUBLE)