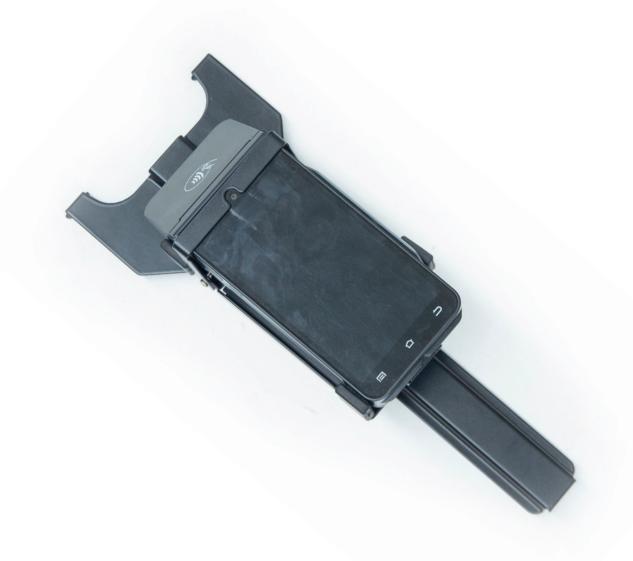

# POS STAND PAX A35 (LONG DOUBLE)

18 www.idea.az 19

## POS TERMINAL STAND FOR PAYMENT STATION

The POS terminal stand is great for making your credit or debit card transactions smoother and faster. It is made of durable metal to withstand heavy use, and it bolts securely to the counter to deter theft. The base, bolts securely to the countertop for a sturdy installation. As you can see, the handle for POS terminals is able to move with a convenient rotating function.