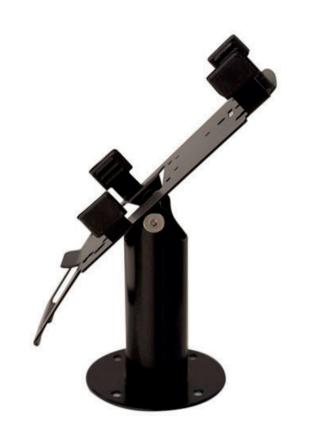

## POS STAND PAX A35 (SHORT SINGLE)

## POS TERMINAL STAND FOR PAYMENT STATION

The POS terminal stand is great for making your credit or debit card transactions smoother and faster. It is made of durable metal to withstand heavy use, and it bolts securely to the counter to deter theft. The base, bolts securely to the countertop for a sturdy installation. As you can see, the handle for POS terminals is able to move with a convenient rotating function.