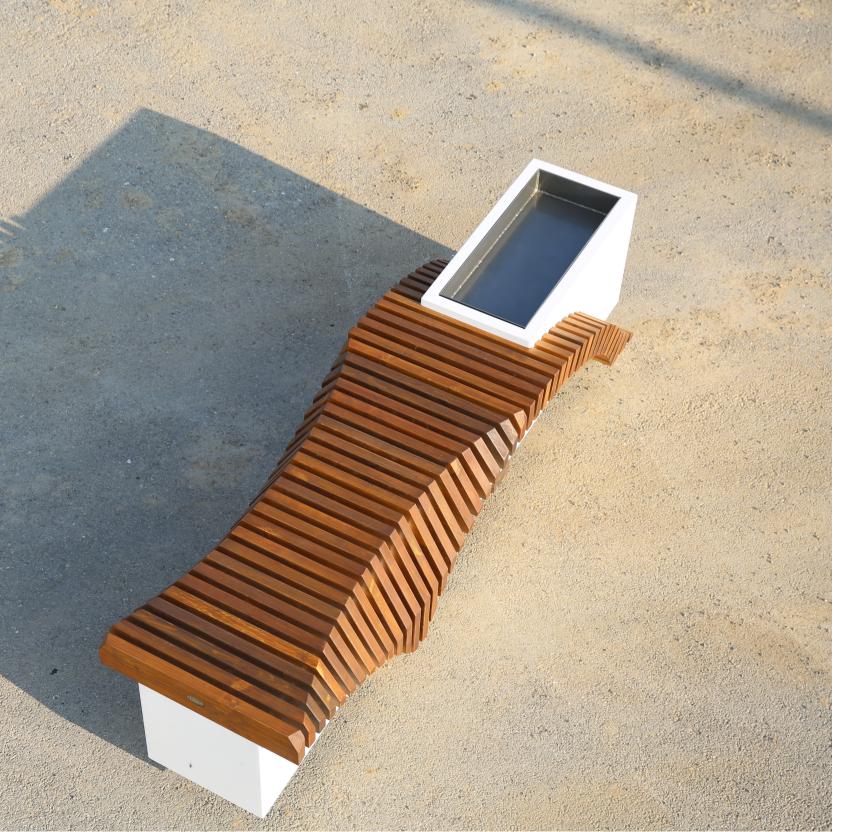

## TIGER 270

| Material:     | Impregnated wood coated with<br>Water-based paint certified by the<br>(En 71- 3 safety for toys). |
|---------------|---------------------------------------------------------------------------------------------------|
| Fixing:       | Hot-dip galvanized & powder-coated metal                                                          |
|               | ▷ Resistance                                                                                      |
|               | <ul> <li>Stabilized dimensions</li> </ul>                                                         |
|               | Translucent wood finish                                                                           |
|               | <ul> <li>Transparency</li> </ul>                                                                  |
|               | ▶ Protection                                                                                      |
|               | Autoclave treated wood                                                                            |
|               | ▶ Strength                                                                                        |
|               | Long serving                                                                                      |
|               | <ul> <li>Resistant to severe weather<br/>conditions</li> </ul>                                    |
| Packing size: | 2800 x710x570mm                                                                                   |