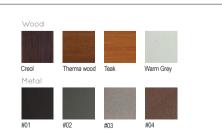

## TIGER 270

| Material:     | Impregnated wood coated with<br>Water-based paint certified by the<br>(En 71- 3 safety for toys). |
|---------------|---------------------------------------------------------------------------------------------------|
| Fixing:       | Hot-dip galvanized & powder-coated metal                                                          |
|               | ▷ Resistance                                                                                      |
|               | <ul> <li>Stabilized dimensions</li> </ul>                                                         |
|               | Translucent wood finish                                                                           |
|               | <ul> <li>Transparency</li> </ul>                                                                  |
|               | ▶ Protection                                                                                      |
|               | Autoclave treated wood                                                                            |
|               | ▶ Strength                                                                                        |
|               | Long serving                                                                                      |
|               | <ul> <li>Resistant to severe weather<br/>conditions</li> </ul>                                    |
| Packing size: | 2800 x710x570mm                                                                                   |

## Colours | textures: