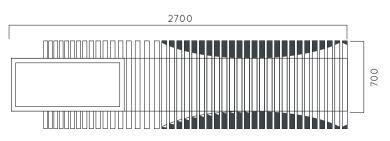

DIMENSIONS: L2700xW700xH560mm





## TIGER 270

| Material:     | Impregnated wood coated with<br>Water-based paint certified by the<br>(En 71- 3 safety for toys). |
|---------------|---------------------------------------------------------------------------------------------------|
| Fixing:       | Hot-dip galvanized & powder-coated metal                                                          |
|               | ▷ Resistance                                                                                      |
|               | <ul> <li>Stabilized dimensions</li> </ul>                                                         |
|               | Translucent wood finish                                                                           |
|               | <ul> <li>Transparency</li> </ul>