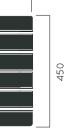

|
|                     | Long serving                                                                                                                                  |
|                     | <ul> <li>Resistant to severe weather<br/>conditions</li> </ul>                                                                                |
| Packing size:       | 1510 x460 mm                                                                                                                                  |
| Colours   textures: | Wood                                                                                                                                          |





#04