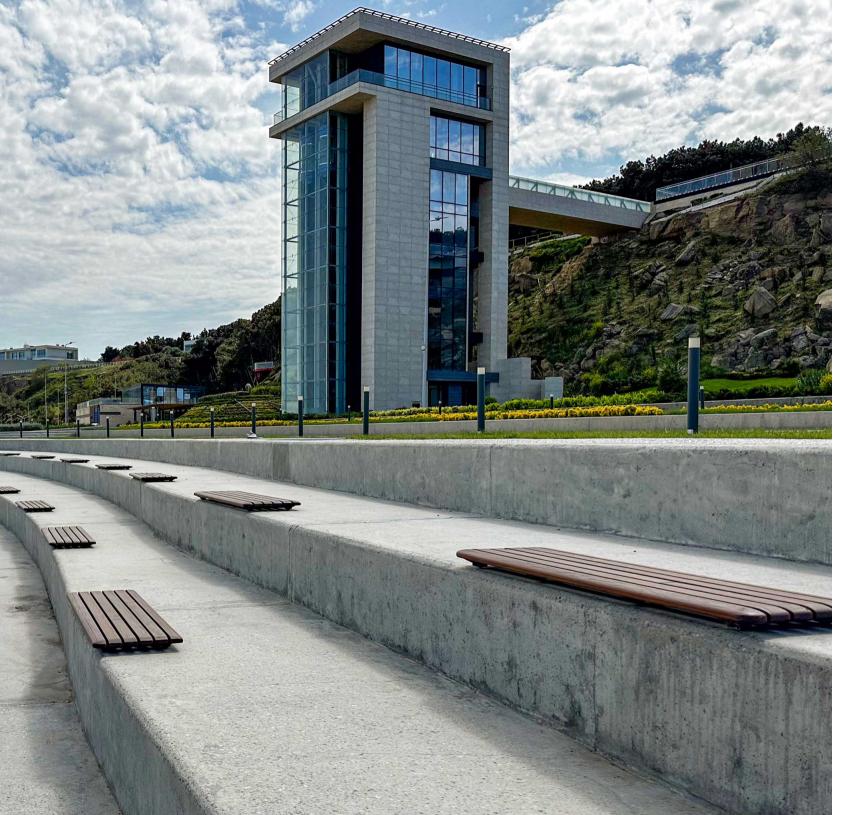

## SEATING ON CONCRETE

| Material:           | Impregnated wood coated with<br>Water-based paint certified by the<br>(En 71- 3 safety for toys).<br>Hot-dip galvanized & powder-coated metal |
|---------------------|-----------------------------------------------------------------------------------------------------------------------------------------------|
|                     |                                                                                                                                               |
|                     | ▶ Resistance                                                                                                                                  |
|                     | <ul> <li>Stabilized dimensions</li> </ul>                                                                                                     |
|                     | Translucent wood finish                                                                                                                       |
|                     | <ul> <li>Transparency</li> </ul>                                                                                                              |
|                     | ▷ Protection                                                                                                                                  |
|                     | Autoclave treated wood                                                                                                                        |
|                     | ▶ Strength                                                                                                                                    |
|                     | Long serving                                                                                                                                  |
|                     | <ul> <li>Resistant to severe weather<br/>conditions</li> </ul>                                                                                |
| Packing size:       | 1510 x460 mm                                                                                                                                  |
| Colours   textures: | Wood                                                                                                                                          |