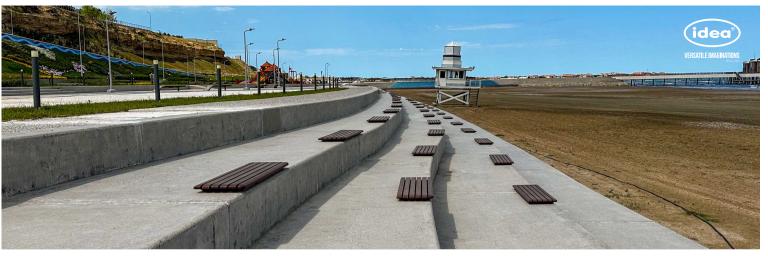

## SEATING ON CONCRETE

| Material:           | Impregnated wood coated with<br>Water-based paint certified by the<br>(En 71- 3 safety for toys).<br>Hot-dip galvanized & powder-coated metal |
|---------------------|-----------------------------------------------------------------------------------------------------------------------------------------------|
|                     |                                                                                                                                               |
|                     | ▶ Resistance                                                                                                                                  |
|                     | <ul> <li>Stabilized dimensions</li> </ul>                                                                                                     |
|                     | Translucent wood finish                                                                                                                       |
|                     | <ul> <li>Transparency</li> </ul>                                                                                                              |
|                     | ▷ Protection                                                                                                                                  |
|                     | Autoclave treated wood                                                                                                                        |
|                     | ▶ Strength                                                                                                                                    |
|                     | Long serving                                                                                                                                  |
|                     | <ul> <li>Resistant to severe weather<br/>conditions</li> </ul>                                                                                |
| Packing size:       | 1510 x460 mm                                                                                                                                  |
| Colours   textures: | Wood                                                                                                                                          |