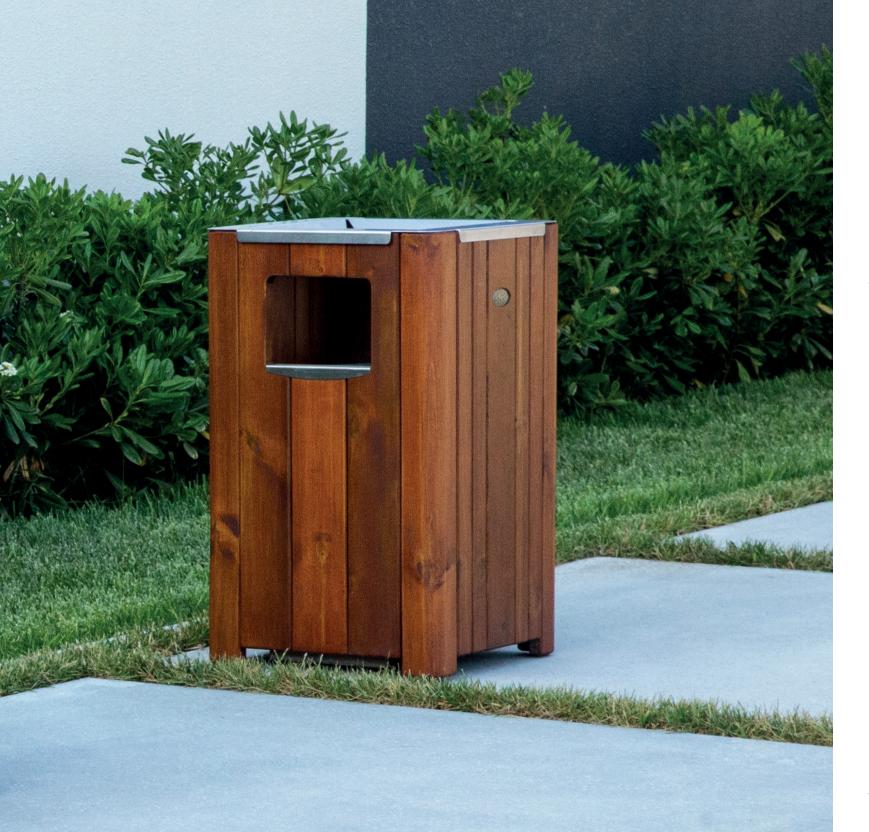

DIMENSIONS: L400xW400xH740 mm

## ADAMAO BIN

| Material:     | Impregnated wood coated with Water-based paint certified by the (En 71- 3 safety for toys). |    |
|---------------|---------------------------------------------------------------------------------------------|----|
| Fixing:       | Hot-dip galvanized & powder-coated meta                                                     | al |
|               | <ul><li>▶ Resistance</li><li>▶ Stabilized dimensions</li></ul>                              |    |
|               | Translucent wood finish  Transparency  Protection                                           |    |
|               | Autoclave treated wood  Strength  Long serving  Resistant to severe weather conditions      |    |
| Packing size: | 410 x 410 x 750 mm                                                                          |    |