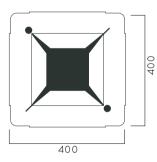

DIMENSIONS: L400xW400xH740 mm





## ADAMAO BIN

| Material:     | Impregnated wood coated with Water-based paint certified by the (En 71- 3 safety for toys). |    |
|---------------|---------------------------------------------------------------------------------------------|----|
| Fixing:       | Hot-dip galvanized & powder-coated meta                                                     | al |
|               | <ul><li>▶ Resistance</li><li>▶ Stabilized dimensions</li></ul>                              |    |
|               | Translucent wood finish  Transparency  Protection                                           |    |
|               | Autoclave treated wood  Strength  Long serving  Resistant to severe weather conditions      |    |
| Packing size: | 410 x 410 x 750 mm