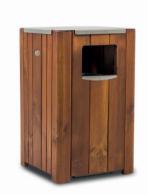

DIMENSIONS: L400xW400xH740 mm

## ADAMAO BIN

| Material:     | Impregnated wood coated with Water-based paint certified by the (En 71- 3 safety for toys). |    |
|---------------|---------------------------------------------------------------------------------------------|----|
| Fixing:       | Hot-dip galvanized & powder-coated meta                                                     | al |
|               | <ul><li>▶ Resistance</li><li>▶ Stabilized dimensions</li></ul>                              |    |
|               | Translucent wood finish  Transparency  Protection                                           |    |
|               | Autoclave treated wood  Strength  Long serving  Resistant to severe weather conditions      |    |
| Packing size: | 410 x 410 x 750 mm                                                                          |    |