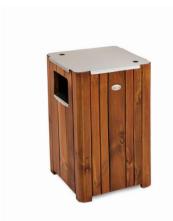

DIMENSIONS: L400xW400xH740 mm

## ADAMAO BIN

| Material:     | Impregnated wood coated with Water-based paint certified by the (En 71- 3 safety for toys). |    |
|---------------|---------------------------------------------------------------------------------------------|----|
| Fixing:       | Hot-dip galvanized & powder-coated meta                                                     | al |
|               | <ul><li>▶ Resistance</li><li>▶ Stabilized dimensions</li></ul>                              |    |
|               | Translucent wood finish  Transparency  Protection                                           |    |
|               | Autoclave treated wood  Strength  Long serving  Resistant to severe weather conditions      |    |
| Packing size: | 410 x 410 x 750 mm                                                                          |    |