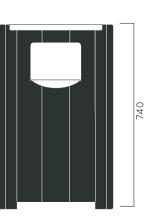

DIMENSIONS: L400xW400xH740 mm

## ADAMAO BIN

| Material:     | Impregnated wood coated with Water-based paint certified by the (En 71- 3 safety for toys). |    |
|---------------|---------------------------------------------------------------------------------------------|----|
| Fixing:       | Hot-dip galvanized & powder-coated meta                                                     | al |
|               | <ul><li>▶ Resistance</li><li>▶ Stabilized dimensions</li></ul>                              |    |
|               | Translucent wood finish  Transparency  Protection                                           |    |
|               | Autoclave treated wood  Strength  Long serving  Resistant to severe weather conditions      |    |
| Packing size: | 410 x 410 x 750 mm                                                                          |    |