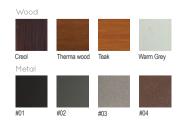

with Water-based paint certified by the (En 71- 3 safety for toys). |    |
|---------------|---------------------------------------------------------------------------------------------|----|
| Fixing:       | Hot-dip galvanized & powder-coated meta                                                     | al |
|               | <ul><li>▶ Resistance</li><li>▶ Stabilized dimensions</li></ul>                              |    |
|               | Translucent wood finish  Transparency  Protection                                           |    |
|               | Autoclave treated wood  Strength  Long serving  Resistant to severe weather conditions      |    |
| Packing size: | 410 x 410 x 750 mm                                                                          |    |

Colours | textures: