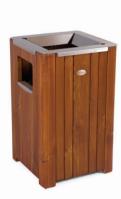

DIMENSIONS: L400xW400xH740 mm

## ADAMAO BIN

| Material:     | Impregnated wood coated with Water-based paint certified by the (En 71- 3 safety for toys). |    |
|---------------|---------------------------------------------------------------------------------------------|----|
| Fixing:       | Hot-dip galvanized & powder-coated meta                                                     | al |
|               | <ul><li>▶ Resistance</li><li>▶ Stabilized dimensions</li></ul>                              |    |
|               | Translucent wood finish  Transparency  Protection                                           |    |
|               | Autoclave treated wood  Strength  Long serving  Resistant to severe weather conditions      |    |
| Packing size: | 410 x 410 x 750 mm                                                                          |    |