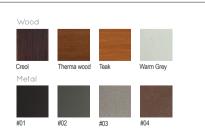

--------------------------------------------------------------------------------------------------|----------------------------------|
| Fixing:   | Hot-dip galvanized & powder-coated metal                                                          |                                  |
|           |                                                                                                   | stance<br>vilized dimensions     |
|           | Translucent wood finish  Transparency  Protection                                                 |                                  |
|           | ▶ Stren                                                                                           | reated wood<br>ngth<br>g serving |

Packing size:

3500 x710x570mm

conditions

## Colours | textures:



Resistant to severe weather