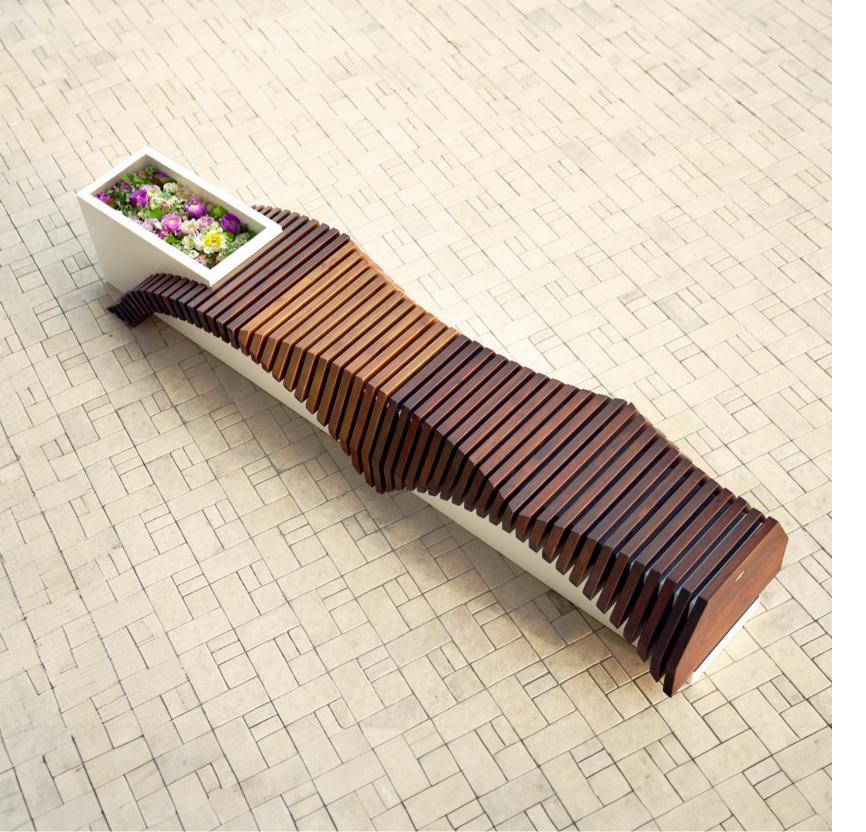

DIMENSIONS: L3400xW700xH560mm

## TIGER 340

| Material: | Impregnated wood coated with<br>Water-based paint certified by the<br>(En 71- 3 safety for toys). |                                  |
|-----------|---------------------------------------------------------------------------------------------------|----------------------------------|
| Fixing:   | Hot-dip galvanized & powder-coated metal                                                          |                                  |
|           |                                                                                                   | stance<br>vilized dimensions     |
|           | Translucent wood finish  Transparency  Protection                                                 |                                  |
|           | ▶ Stren                                                                                           | reated wood<br>ngth<br>g serving |