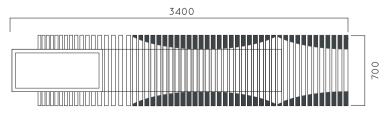

DIMENSIONS: L3400xW700xH560mm



## TIGER 340

| Material: | Impregnated wood coated with<br>Water-based paint certified by the<br>(En 71- 3 safety for toys). |                                  |
|-----------|---------------------------------------------------------------------------------------------------|----------------------------------|
| Fixing:   | Hot-dip galvanized & powder-coated metal                                                          |                                  |
|           |                                                                                                   | stance<br>vilized dimensions     |
|           | Translucent wood finish  Transparency  Protection                                                 |                                  |
|           | ▶ Stren