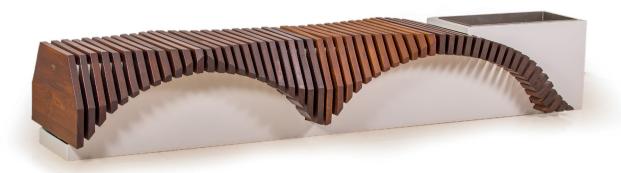

## TIGER 340

| Material: | Impregnated wood coated with<br>Water-based paint certified by the<br>(En 71- 3 safety for toys). |                                  |
|-----------|---------------------------------------------------------------------------------------------------|----------------------------------|
| Fixing:   | Hot-dip galvanized & powder-coated metal                                                          |                                  |
|           |                                                                                                   | stance<br>vilized dimensions     |
|           | Translucent wood finish  Transparency  Protection                                                 |                                  |
|           | ▶ Stren                                                                                           | reated wood<br>ngth<br>g serving |