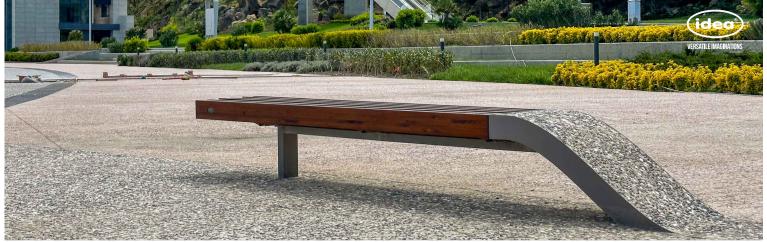

DIMENSIONS: W450xL2000mm

## LEGNOCO CUSTOMIZED BENCH

| Material:     | Impregnated wood coated with Water-based paint certified by the |                                        |
|---------------|-----------------------------------------------------------------|----------------------------------------|
|               |                                                                 |                                        |
|               | (En                                                             | 71- 3 safety for toys).                |
| Fixing:       | Hot-dip galvanized & powder-coated meta                         |                                        |
|               | $\triangleright$                                                | Resistance                             |
|               | $\triangleright$                                                | Stabilized dimensions                  |
|               | Translucent wood finish                                         |                                        |
|               | $\triangleright$                                                | Transparency                           |
|               | $\triangleright$                                                | Protection                             |
|               | Autoclave treated wood                                          |                                        |
|               | $\triangleright$                                                | Strength                               |
|               | $\triangleright$                                                | Long serving                           |
|               | $\triangleright$                                                | Resistant to severe weather conditions |
| Packing size: | 2010 x460 mm                                                    |                                        |