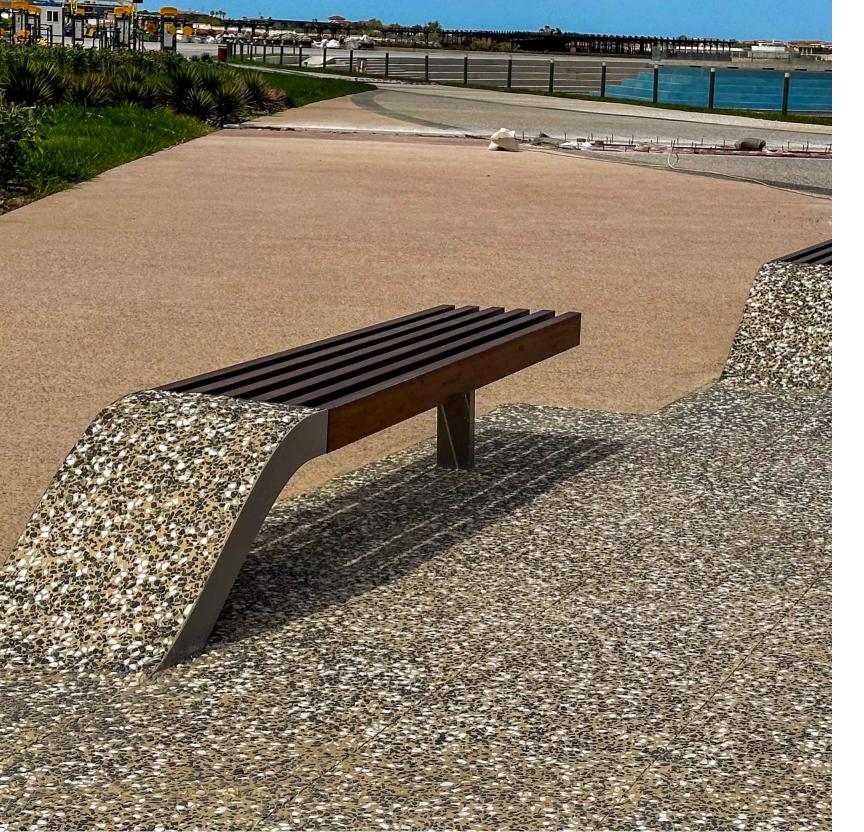

DIMENSIONS: W450xL2000mm

## LEGNOCO CUSTOMIZED BENCH

| Material:     | Impregnated wood coated with Water-based paint certified by the |                                        |
|---------------|-----------------------------------------------------------------|----------------------------------------|
|               |                                                                 |                                        |
|               | (En                                                             | 71- 3 safety for toys).                |
| Fixing:       | Hot-dip galvanized & powder-coated meta                         |                                        |
|               | $\triangleright$                                                | Resistance                             |
|               | $\triangleright$                                                | Stabilized dimensions                  |
|               | Translucent wood finish                                         |                                        |
|               | $\triangleright$                                                | Transparency                           |
|               | $\triangleright$                                                | Protection                             |
|               | Autoclave treated wood                                          |                                        |
|               | $\triangleright$                                                | Strength                               |
|               | $\triangleright$                                                | Long serving                           |
|               | $\triangleright$                                                | Resistant to severe weather conditions |
| Packing size: | 2010 x460 mm                                                    |                                        |