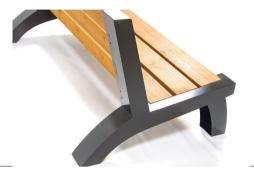

DIMENSIONS: L2600xW750xH950mm

## CRAFT BENCH

|      | 230 |
|------|-----|
| 1620 |     |

| Material:           | Impregnated wood coated with Water-based paint certified by the (En 71- 3 safety for toys). |  |
|---------------------|---------------------------------------------------------------------------------------------|--|
| Fixing:             | Stainless Steel                                                                             |  |
|                     | ▶ Resistance                                                                                |  |
|                     | ▶ Stabilized dimensions                                                                     |  |
|                     | Translucent wood finish                                                                     |  |
|                     | ▶ Transparency                                                                              |  |
|                     | ▶ Protection                                                                                |  |
|                     | Autoclave treated wood                                                                      |  |
| $\triangleright$    | Strength                                                                                    |  |
| $\triangleright$    | Long serving                                                                                |  |
| ⊳                   | Resistant to severe weather conditions                                                      |  |
| Packing size:       | 2700 x 760 x960 mm                                                                          |  |
| Colours   textures: |                                                                                             |  |