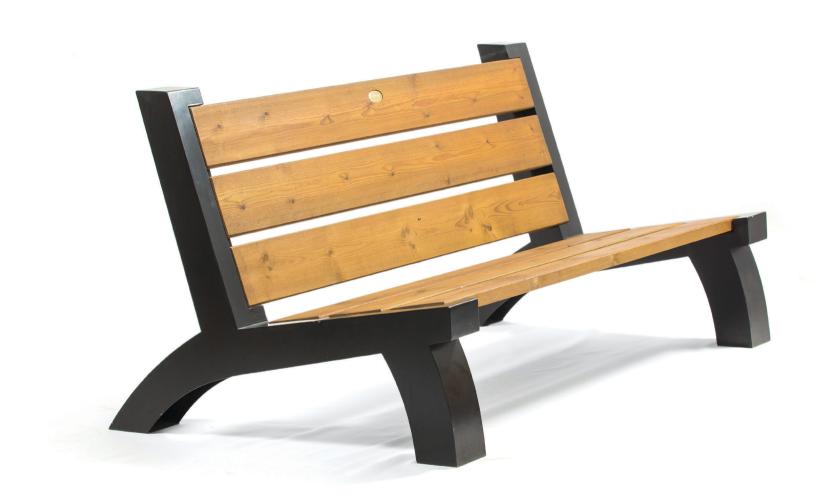

DIMENSIONS: L2600xW750xH950mm

## CRAFT BENCH

|      | 230 |
|------|-----|
| 1620 |     |

| Material:           | Impregnated wood coated with Water-based paint certified by the (En 71- 3 safety for toys). |  |
|---------------------|---------------------------------------------------------------------------------------------|--|
| Fixing:             | Stainless Steel                                                                             |  |
|                     | ▶ Resistance                                                                                |  |
|                     | ▶ Stabilized dimensions                                                                     |  |
|                     | Translucent wood finish                                                                     |  |
|                     | ▶ Transparency                                                                              |  |
|                     | ▶ Protection                                                                                |  |
|                     | Autoclave treated wood                                                                      |  |
| $\triangleright$    | Strength                                                                                    |  |
| $\triangleright$    | Long serving                                                                                |  |
| ⊳                   | Resistant to severe weather conditions                                                      |  |
| Packing size:       | 2700 x 760 x960 mm                                                                          |  |
| Colours   textures: |                                                                                             |  |