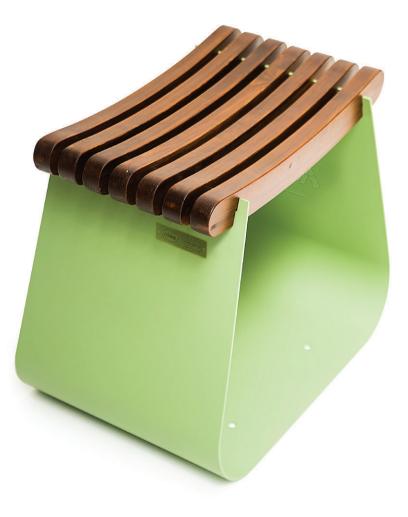

## BARDE BENCH

| Material:        | Impregnated wood coated with<br>Water-based paint certified by the<br>(En 71- 3 safety for toys). |                                        |
|------------------|---------------------------------------------------------------------------------------------------|----------------------------------------|
| Fixing:          | Hot-dip galvanized & powder-coated metal                                                          |                                        |
|                  | $\triangleright$                                                                                  | Resistance                             |
|                  | $\triangleright$                                                                                  | Stabilized dimensions                  |
|                  | Translucent wood finish                                                                           |                                        |
|                  | $\triangleright$                                                                                  | Transparency                           |
|                  | ⊳                                                                                                 | Protection                             |
|                  | Autoclave treated wood                                                                            |                                        |
| $\triangleright$ |                                                                                                   | Strength                               |
| $\triangleright$ |                                                                                                   | Long serving                           |
| ⊳                |                                                                                                   | Resistant to severe weather conditions |
| Packing size:    | 580 x                                                                                             | : 410x 500mm                           |

Colours | textures: