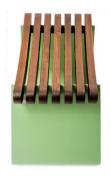

## BARDE BENCH

| Material:        | Impregnated wood coated with<br>Water-based paint certified by the<br>(En 71- 3 safety for toys). |                                        |
|------------------|---------------------------------------------------------------------------------------------------|----------------------------------------|
| Fixing:          | Hot-dip galvanized & powder-coated metal                                                          |                                        |
|                  | $\triangleright$                                                                                  | Resistance                             |
|                  | $\triangleright$                                                                                  | Stabilized dimensions                  |
|                  | Translucent wood finish                                                                           |                                        |
|                  | $\triangleright$                                                                                  | Transparency                           |
|                  | ⊳                                                                                                 | Protection                             |
|                  | Autoclave treated wood                                                                            |                                        |
| $\triangleright$ |                                                                                                   | Strength                               |
| $\triangleright$ |                                                                                                   | Long serving                           |
| ⊳                |                                                                                                   | Resistant to severe weather conditions |
| Packing size:    | 580 x                                                                                             | : 410x 500mm                           |