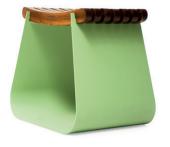

## BARDE BENCH

| Material:        | Impregnated wood coated with<br>Water-based paint certified by the<br>(En 71- 3 safety for toys). |                                        |
|------------------|---------------------------------------------------------------------------------------------------|----------------------------------------|
| Fixing:          | Hot-dip galvanized & powder-coated metal                                                          |                                        |
|                  | $\triangleright$                                                                                  | Resistance                             |
|                  | $\triangleright$                                                                                  | Stabilized dimensions                  |
|                  | Translucent wood finish                                                                           |                                        |
|                  | $\triangleright$                                                                                  | Transparency                           |
|                  | ⊳                                                                                                 | Protection                             |
|                  | Autoclave treated wood                                                                            |                                        |
| $\triangleright$ |                                                                                                   | Strength                               |
| $\triangleright$ |                                                                                                   | Long serving                           |
| ⊳                |                                                                                                   | Resistant to severe weather conditions |
| Packing size:    | 580 x                                                                                             | : 410x 500mm                           |

Colours | textures: