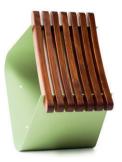

## BARDE BENCH

| Material:        | Impregnated wood coated with<br>Water-based paint certified by the<br>(En 71- 3 safety for toys). |                                        |
|------------------|---------------------------------------------------------------------------------------------------|----------------------------------------|
| Fixing:          | Hot-dip galvanized & powder-coated metal                                                          |                                        |
|                  | $\triangleright$                                                                                  | Resistance                             |
|                  | $\triangleright$                                                                                  | Stabilized dimensions                  |
|                  | Translucent wood finish                                                                           |                                        |
|                  | $\triangleright$                                                                                  | Transparency                           |
|                  | ⊳                                                                                                 | Protection                             |
|                  | Autoclave treated wood                                                                            |                                        |
| $\triangleright$ |                                                                                                   | Strength                               |
| $\triangleright$ |                                                                                                   | Long serving                           |
| ⊳                |                                                                                                   | Resistant to severe weather conditions |
| Packing size:    | 580 x                                                                                             | : 410x 500mm                           |