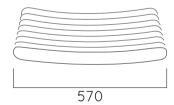

## DIMENSIONS: L570xW400xH490 mm













## BARDE BENCH

| Material:        | Impregnated wood coated with<br>Water-based paint certified by the<br>(En 71- 3 safety for toys). |                                        |
|------------------|---------------------------------------------------------------------------------------------------|----------------------------------------|
| Fixing:          | Hot-dip galvanized & powder-coated metal                                                          |                                        |
|                  | $\triangleright$                                                                                  | Resistance                             |
|                  | $\triangleright$                                                                                  | Sta