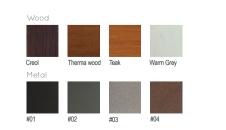

reated wood                                                                            |                                        |
| $\triangleright$ |                                                                                                   | Strength                               |
| $\triangleright$ |                                                                                                   | Long serving                           |
| ⊳                |                                                                                                   | Resistant to severe weather conditions |
| Packing size:    | 580 x                                                                                             | : 410x 500mm                           |

Colours | textures: