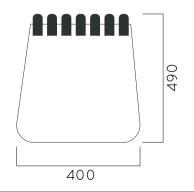

## DIMENSIONS: L570xW400xH490 mm













## BARDE BENCH

| Material:        | Impregnated wood coated with<br>Water-based paint certified by the<br>(En 71- 3 safety for toys). |                                        |
|------------------|---------------------------------------------------------------------------------------------------|----------------------------------------|
| Fixing:          | Hot-dip galvanized & powder-coated metal                                                          |                                        |
|                  | $\triangleright$                                                                                  | Resistance                             |
|                  | $\triangleright$                                                                                  | Stabi