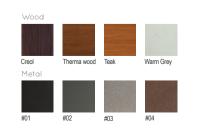

|
|                  | Translucent wood finish                  |                                        |
|                  | $\triangleright$                         | Transparency                           |
|                  | $\triangleright$                         | Protection                             |
|                  | Autoclave treated wood                   |                                        |
| >                |                                          | Strength                               |
| $\triangleright$ |                                          | Long serving                           |
| ⊳                |                                          | Resistant to severe weather conditions |

Packing size:

2010 x 620 x440/790 mm

Colours | textures: