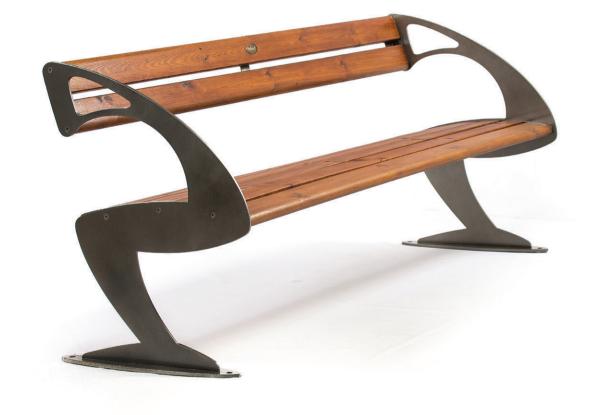

DIMENSIONS: L2000xW610xH430/780 mm

## PATIO BENCH

| TATIO DEITON     |                                          |                                        |
|------------------|------------------------------------------|----------------------------------------|
|                  |                                          |                                        |
| Material:        | Impregnated wood coated with             |                                        |
|                  | Wate                                     | r-based paint certified by the         |
|                  | (En 71                                   | l- 3 safety for toys).                 |
| Fixing:          | Hot-dip galvanized & powder-coated metal |                                        |
|                  | $\triangleright$                         | Resistance                             |
|                  | $\triangleright$                         | Stabilized dimensions                  |
|                  | Translucent wood finish                  |                                        |
|                  | $\triangleright$                         | Transparency                           |
|                  | $\triangleright$                         | Protection                             |
|                  | Autoclave treated wood                   |                                        |
| >                |                                          | Strength                               |
| $\triangleright$ |                                          | Long serving                           |
| ⊳                |                                          | Resistant to severe weather conditions |

Packing size:

2010 x 620 x440/790 mm

Colours | textures: