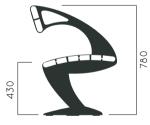

DIMENSIONS: L2000xW610xH430/780 mm





## PATIO BENCH

| TATIO DEITON     |                                          |                                        |
|------------------|------------------------------------------|----------------------------------------|
|                  |                                          |                                        |
| Material:        | Impregnated wood coated with             |                                        |
|                  | Wate                                     | r-based paint certified by the         |
|                  | (En 71                                   | l- 3 safety for toys).                 |
| Fixing:          | Hot-dip galvanized & powder-coated metal |                                        |
|                  | $\triangleright$