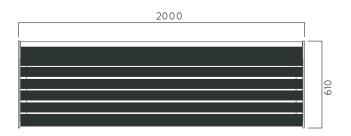

DIMENSIONS: L2000xW610xH430/780 mm

Packing size:

2010 x 620 x440/790 mm

Colours | textures: