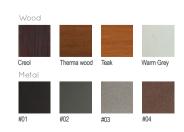

Autoclave treated wood Strength

▶ Long serving

▶ Resistant to severe weather conditions

Packing size:

410 310 mm

Colours | textures: