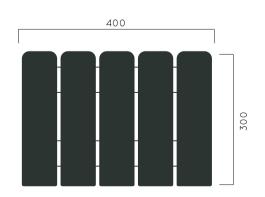

DIMENSIONS: W400xH300mm



## ON CONCRETE

| OH COMCHETE |                                                                    |                                          |  |
|-------------|--------------------------------------------------------------------|------------------------------------------|--|
|             |                                                                    |                                          |  |
| Material:   | Impregnated wood coated with<br>Water-based paint certified by the |                                          |  |
|             |                                                                    |                                          |  |
|             | (En 7                                                              | 1-3 safety for toys).                    |