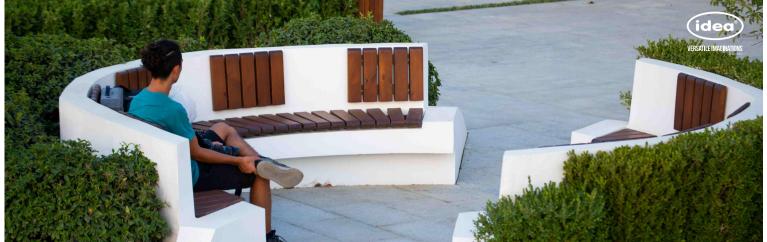

DIMENSIONS: W400xH300mm

## ON CONCRETE

| OH COMCHETE |                                                                    |                                          |  |
|-------------|--------------------------------------------------------------------|------------------------------------------|--|
|             |                                                                    |                                          |  |
| Material:   | Impregnated wood coated with<br>Water-based paint certified by the |                                          |  |
|             |                                                                    |                                          |  |
|             | (En 7                                                              | 1-3 safety for toys).                    |  |
| Fixing:     | Hot-                                                               | Hot-dip galvanized & powder-coated metal |  |
|             | ⊳                                                                  | Resistance                               |  |
|             | $\triangleright$                                                   | Stabilized dimensions                    |  |
|             | Trans                                                              | Translucent wood finish                  |  |
|             | $\triangleright$                                                   | Transparency                             |  |
|             | $\triangleright$                                                   | Protection                               |  |
|             |                                                                    |                                          |  |

Autoclave treated wood Strength

▶ Long serving

▶ Resistant to severe weather conditions

Packing size:

410 310 mm

Colours | textures: