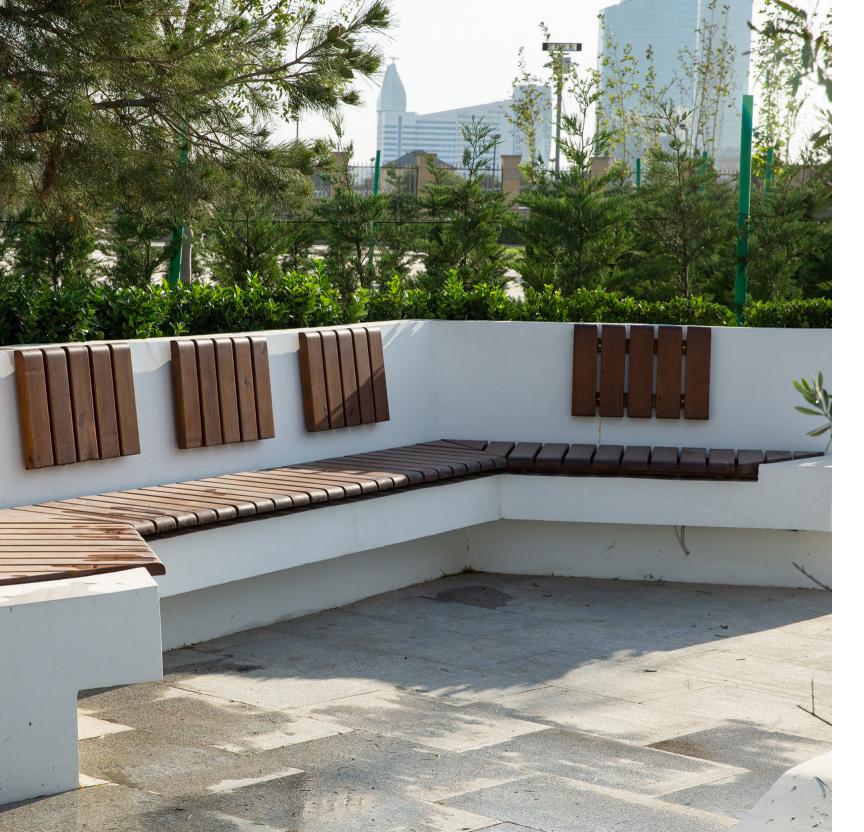

DIMENSIONS: W400xH300mm

## ON CONCRETE

| OH COMCHETE |                                                                    |                                          |  |
|-------------|--------------------------------------------------------------------|------------------------------------------|--|
|             |                                                                    |                                          |  |
| Material:   | Impregnated wood coated with<br>Water-based paint certified by the |                                          |  |
|             |                                                                    |                                          |  |
|             | (En 7                                                              | 1-3 safety for toys).                    |  |
| Fixing:     | Hot-                                                               | Hot-dip galvanized & powder-coated metal |  |
|             | ⊳                                                                  | Resistance                               |  |
|             | $\triangleright$                                                   | Stabilized dimensions                    |  |
|             | Trans                                                              | Translucent wood finish                  |  |
|             | $\triangleright$                                                   | Transparency                             |  |
|             | $\triangleright$                                                   | Protection                               |  |
|             |                                                                    |                                          |  |

Autoclave treated wood Strength

▶ Long serving

▶ Resistant to severe weather conditions

Packing size:

410 310 mm

Colours | textures: